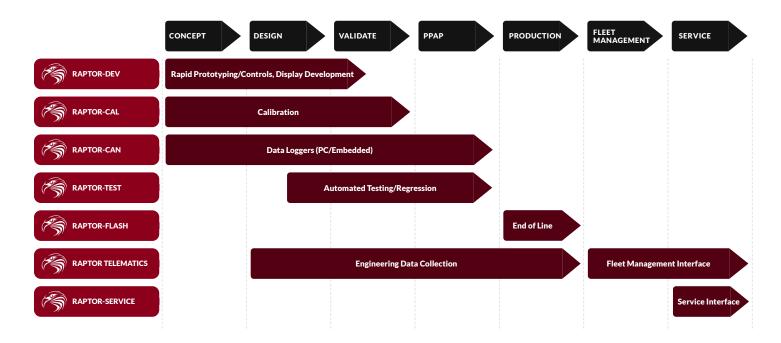

ces along the way.

# New Eagle's EV Development Solutions can save your team a year of development time:





- Runs on our Raptor<sup>™</sup> software toolchain
- Speed and flexibility of rapidprototyping tools, while also being production ready

## EV Supervisory Software

- Easily set up basic ECU functions
- Developed with industry best practices
- Includes startup and shutdown sequences
- Saves weeks to months of basic programming



### **Controls Foundation Library**

- Pre-built blocks to help you move faster
- Less training needed for programmers
- More productivity from the development team

#### **Speed Up Your Development**

Level the playing field and get your project jumpstarted by using the EV Supervisor and template to build faster on the Raptor $^{\text{TM}}$  platform.



#### **Build On World-Class Hardware**

Get production-ready, custom, or off-the-shelf vehicle control units that meet industry safety standards for electric and hybrid vehicles. We can help select and procure the hardware you need by providing engineering support and volume pricing.



#### **Innovation Not Basics**

Use our supervisory template so you can stay focused on innovations such as novel control schemes and the features that will set your project apart.



#### **Take Control Of Your Project**

Free yourself from hardware suppliers who control your project—and your IP. Whether you choose one of our plug and play solutions or opt for custom hardware, the EV Supervisor will put you in control of your IP and your timeline.

#### For more information,

Call us at 734-929-4557, vis